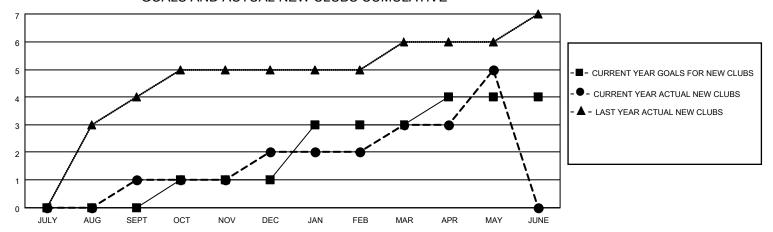

## District 307 A1

| Clubs                 |               |           |               | Members               |                         |                         |                                                    |  |
|-----------------------|---------------|-----------|---------------|-----------------------|-------------------------|-------------------------|----------------------------------------------------|--|
| RESULTS FOR 2020-2021 |               |           |               | RESULTS FOR 2020-2021 |                         |                         |                                                    |  |
| QUARTER               | NEW CLUB GOAL | NEW CLUBS | DROPPED CLUBS | QUARTER MEM           | IBER GROWTH NET<br>GOAL | MEMBER GROWTH<br>ACTUAL | DROPPED<br>MEMBERS ACTUAL<br>(including transfers) |  |
| JULY/AUG/SEPT         | 0             | 1         | 0             | JULY/AUG/SEPT         | 0                       | 159                     | 54                                                 |  |
| OCT/NOV/DEC           | 1             | 1         | 0             | OCT/NOV/DEC           | 30                      | 90                      | 145                                                |  |
| JAN/FEB/MAR           | 2             | 1         | 5             | JAN/FEB/MAR           | 40                      | 68                      | 104                                                |  |
| APR/MAY/JUNE          | 1             | 2         | 0             | APR/MAY/JUNE          | 30                      | 139                     | 42                                                 |  |

### GOALS AND ACTUAL NEW CLUBS CUMULATIVE