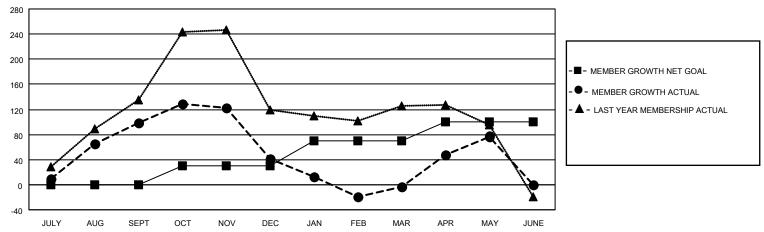

## District 307 A1

| Clubs                 |               |           |               | Members               |                         |                         |                                                    |  |
|-----------------------|---------------|-----------|---------------|-----------------------|-------------------------|-------------------------|----------------------------------------------------|--|
| RESULTS FOR 2020-2021 |               |           |               | RESULTS FOR 2020-2021 |                         |                         |                                                    |  |
| QUARTER               | NEW CLUB GOAL | NEW CLUBS | DROPPED CLUBS | QUARTER MEM           | IBER GROWTH NET<br>GOAL | MEMBER GROWTH<br>ACTUAL | DROPPED<br>MEMBERS ACTUAL<br>(including transfers) |  |
| JULY/AUG/SEPT         | 0             | 1         | 0             | JULY/AUG/SEPT         | 0                       | 159                     | 54                                                 |  |
| OCT/NOV/DEC           | 1             | 1         | 0             | OCT/NOV/DEC           | 30                      | 90                      | 145                                                |  |
| JAN/FEB/MAR           | 2             | 1         | 5             | JAN/FEB/MAR           | 40                      | 68                      | 104                                                |  |
| APR/MAY/JUNE          | 1             | 2         | 0             | APR/MAY/JUNE          | 30                      | 139                     | 42                                                 |  |

### GOALS AND ACTUAL MEMBERS CUMULATIVE

| DROPPED CLUBS: 5            |     | 63 CLUBS OF 91 ADDED 1 OR MORE | GENDER DISTRIBUTION             |                |     |
|-----------------------------|-----|--------------------------------|---------------------------------|----------------|-----|
|                             |     | NEW MEMBERS                    | MALE                            | 857 (38.38%)   |     |
| DROPPED MEMBERS             |     |                                | FEMALE                          | 1,376 (61.62%) |     |
| DECEASED                    | 13  | CLICK HERE FOR CUMULATIVE      | TOTAL FAMILY UNIT MEMBERS       |                | 631 |
| CLUB CANCELLED 34 OTHER 298 |     | MEMBERSHIP DATA                | FAMILY MEMBERS PAYING HALF DUES |                | 364 |
| TOTAL                       | 345 |                                | 5023                            |                |     |